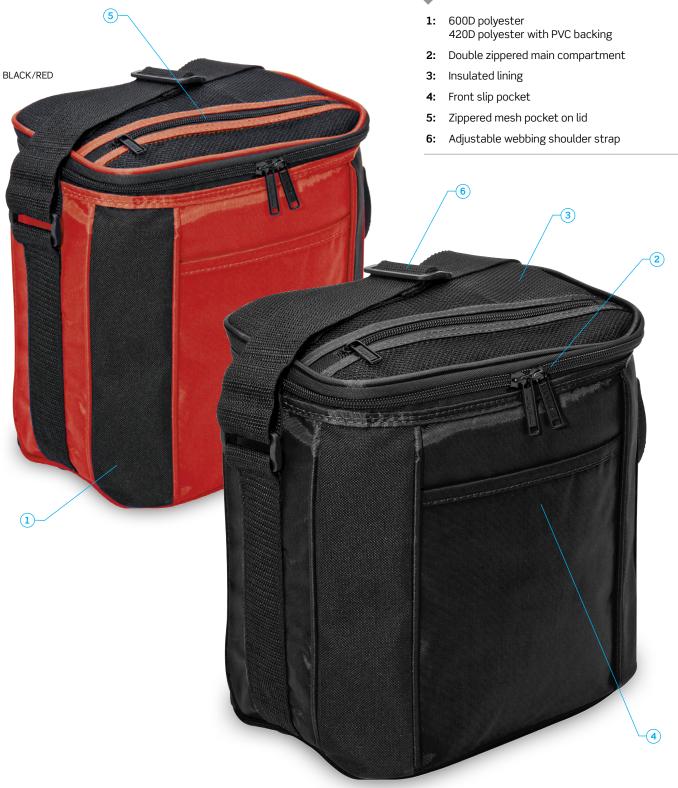

### **SPECIFICATIONS**

MATERIAL

600D polyester 420D polyester with PVC backing

#### DESCRIPTION

- 420D polyester with PVC backing and 600D polyester contrast panels
- Double zippered main compartment
- Insulated lining
- Front slip pocket
- Zippered mesh pocket on lid
- Adjustable webbing shoulder strap